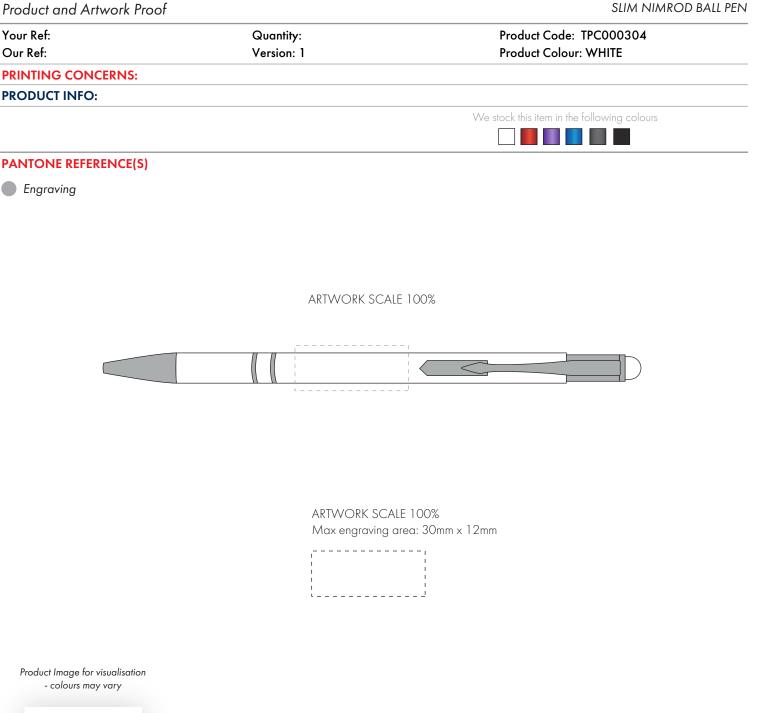

The dashed line is to demonstrate print area and will not appear on your printed item